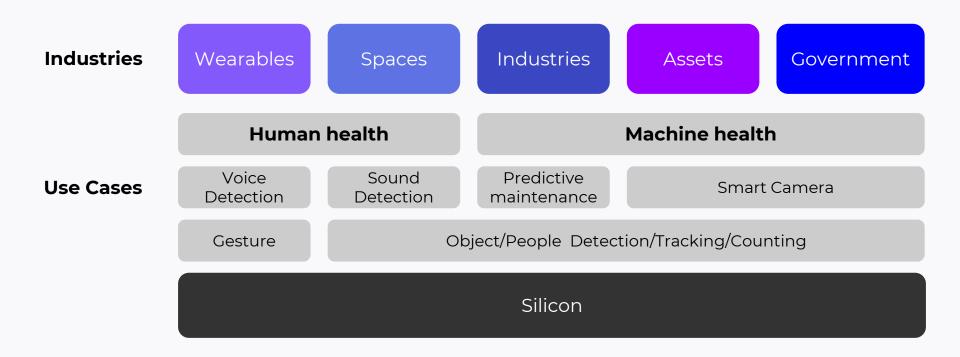

## Edge ML use cases

#### **Machine health**

Predict failures and forecast maintenance cycles with precision

Current

Vibration

Sound

**Temperature** 

**Images** 

#### **Human health**

Drive valuable health insights with diagnostic and predictive algorithms

ECG/PPG

EEG

Skin

Motion

Temperature

**Performance** 