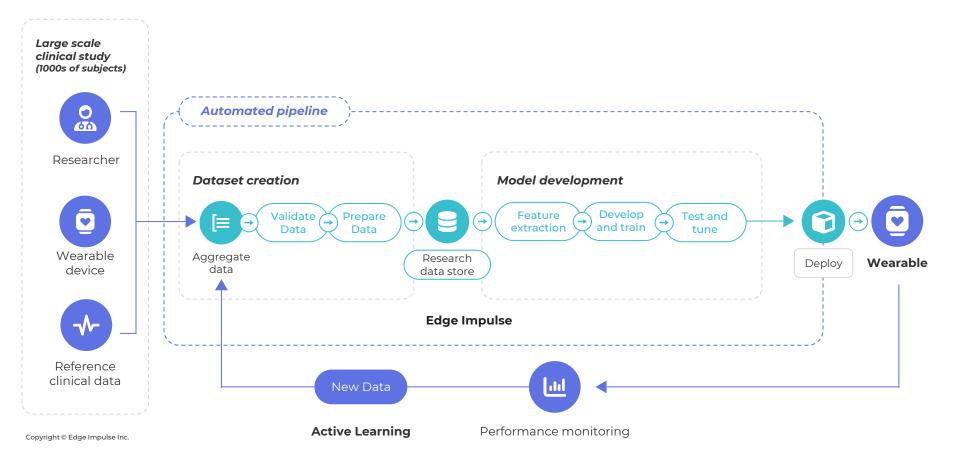

th precision

Current

Vibration

Sound

**Temperature** 

**Images** 





#### Sensing



#### **Maintenance**



#### **HVAC**



#### **Robotics**



#### **Human health**

Drive valuable health insights with diagnostic and predictive algorithms

ECG/PPG

EEG

Skin

Motion

Temperature





**Performance** 



## Safety

















# Oura goes deeper on deep sleep

Through the use of Edge Impulse's advanced data infrastructure, Oura rapidly improved their algorithm

Heart

Motion

**Temperature** 

- Reached unprecedented sleep-scoring accuracy of 79%
- Close to best-in-class 82-83% only reached by human scorers
- Data-driven development process enabled Oura's data science team to scale



## Non-invasive glucose monitoring















## What does it take to build health ML?



## Recap

Reduce energy waste and improve lives!

Focus on generating insights reliably and early

Start thinking about your active learning strategy

## Thanks!

alessandro@edgeimpulse.com



hello@edgeimpulse.com

3031 Tisch Way 110 Plaza West San Jose, CA 95128 USA