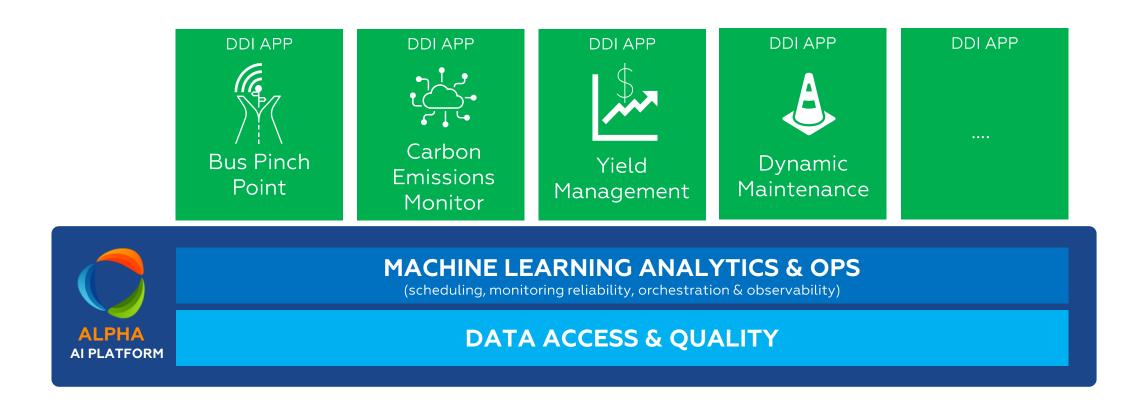

#### **ALPHA AI PLATFORM & APPLICATIONS**

A Software-as-a-Service product to deliver multiple data-driven applications powered by a single backbone