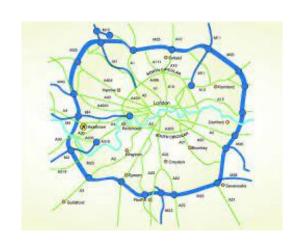

THE FUTURE OF DATA-DRIVEN INFRASTRUCTURE

**ANNA JORDAN** 

**CO-FOUNDER, BD & OPERATIONS** 







https://www.economist.com/leaders/2022/05/19/travel-patterns-have-changed-for-good-Economist transport-systems-should-too





Travel is now more like a spiderweb. People take fewer, often shorter journeys along thinner routes; they move to the side, as well as in and out.















DYNAMIC APPROACH TO A DYNAMIC PROBLEM



BUILD & FORGET



BUILD & EVOLVE

DYNAMIC APPROACH TO A DYNAMIC PROBLEM

#### SO WHAT IS THE FUTURE OF INFRASTRUCTURE?

#### The future of infrastructure is **DYNAMIC**

## Organisations will have a BUILD & EVOLVE mindset

#### **EXAMPLE:** DYNAMIC MAINTENANCE PLANNING

#### THE M25 IS VERY BUSY





#### **EXAMPLE:** DYNAMIC MAINTENANCE PLANNING











# **EXAMPLE:** D





CONTRACT



#### **USE CASE:** TRAFFIC FLOW PREDICTION

Predict when flow rate drops below 1500 vehicles per hour in order to make the case to dynamically plan maintenance 7-90 days ahead



HOSTING
ANALYSIS
FUSION
PREDICTION



< 1500 per hour

#### **USE CASE:** TRAFFIC FLOW PREDICTION

80%
MORE EFFICIENT

### NEW WORKFLOWS



#### MACHINE LEARNING TO AUGMENT REAL-TIME DATA HOSTING

TODAY

LARGE-SCALE DATA GENERATION



Fragmentation
Siloes
Data gaps
Latency

Incompatibility

**ALCHERA STAGE 1** 

REAL-TIME DATA HOSTING & ACCESS



TURNKEY MOBILITY DATA PLATFORM ("ALPHA") **ALCHERA STAGE 2** 

MACHINE ANALYTICS & ENRICHMENT



DATA FUSION

CAUSALITY MODELS

SYSTEM PREDICTIONS

**ALCHERA STAGE 3** 

DATA-DRIVEN INFRASTRUCTURE



OPERATIONAL IMPROVEMENTS

PRIC