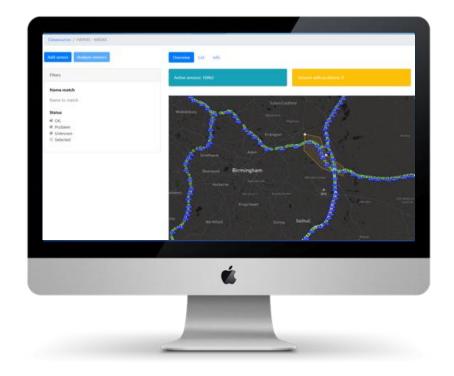

#### THE M25 IS VERY BUSY

#### **USE CASE:** TRAFFIC FLOW PREDICTION

Predict when flow rate drops below 1500 vehicles per hour in order to make the case to dynamically plan maintenance 7-90 days ahead

HOSTING
ANALYSIS
FUSION
PREDICTION

< 1500 per hour