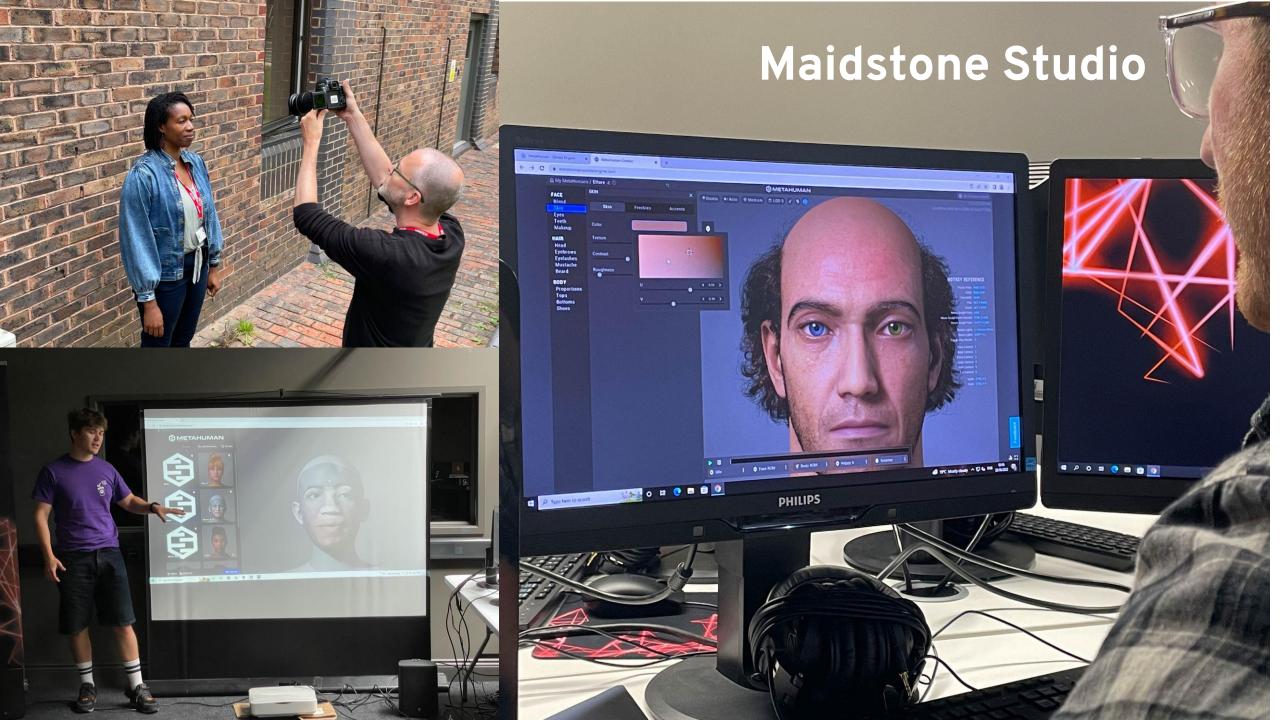

#### Research into Immersive Tech

Personal Research - Advancing solutions for Innovation Labs

- Research in collaboration with Creative Science Foundation UK
- Combines three concepts Science Fiction Prototyping (writing fictional stories to instantiate and test ideas), creating the medium to best show these, and publishing/broadcasting/social networking the result.
- Exploring the benefits of Virtual Reality and Artificial Intelligent agents for idea generation (applications in education, business and entertainment)

#### Research into Immersive Tech (cont.)

# Research into Immersive Tech (cont.)