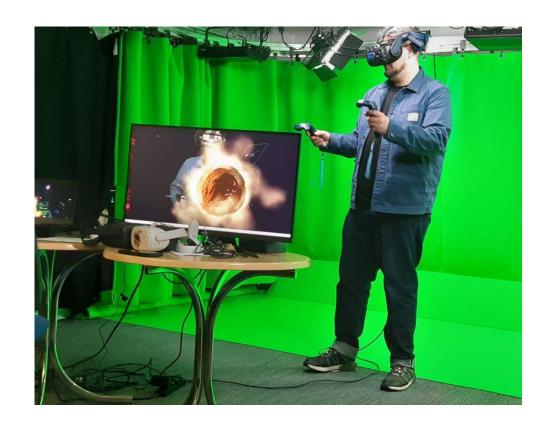

#### Research into Immersive Tech

Personal Research - Advancing solutions for Innovation Labs

- Research in collaboration with Creative Science Foundation UK
- Combines three concepts Science Fiction Prototyping (writing fictional stories to instantiate and test ideas), creating the medium to best show these, and publishing/broadcasting/social networking the result.
- Exploring the benefits of Virtual Reality and Artificial Intelligent agents for idea generation (applications in education, business and entertainment)

#### Research into Immersive Tech (cont.)

# Research into Immersive Tech (cont.)