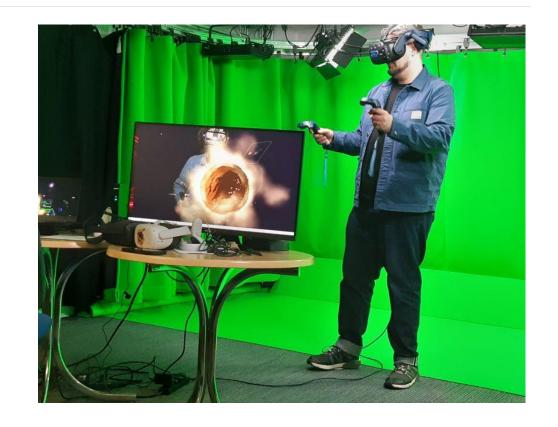

#### Future Aspirations for Immersive Tech (cont.)

Artificial Intelligence + hyper-connected
Immersive Tech experiences

Cloud services support

The Metaverse