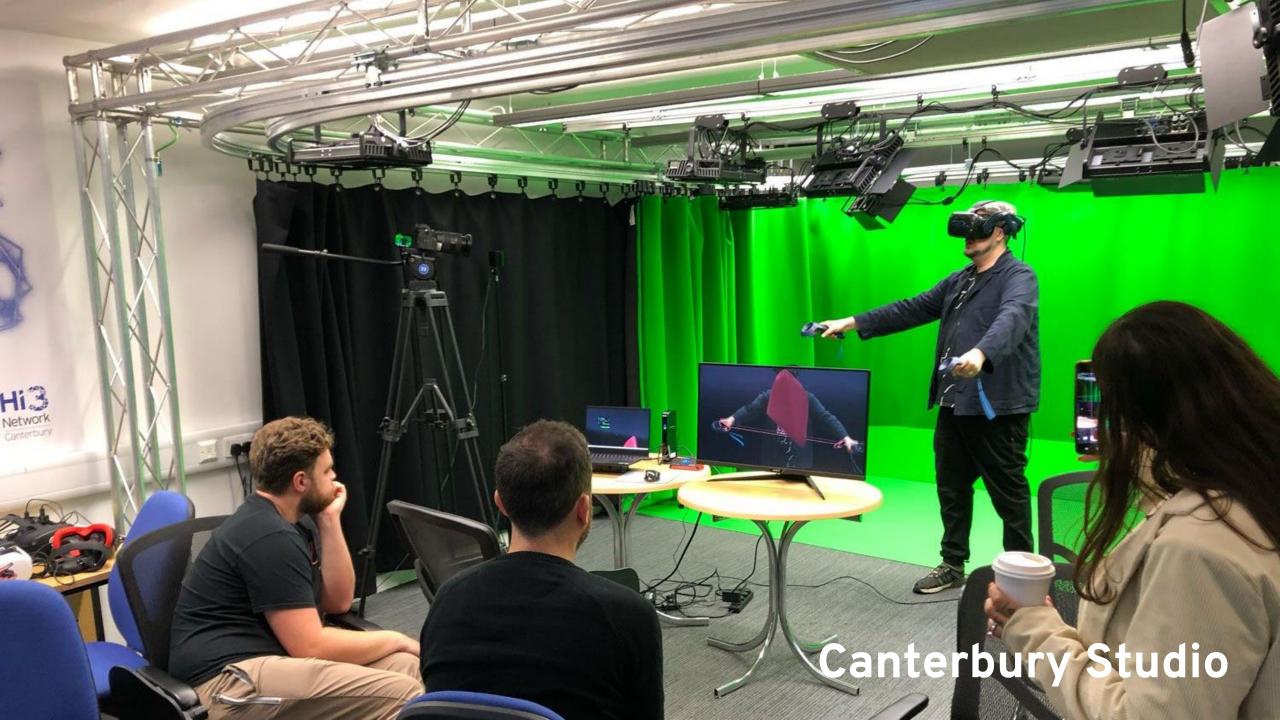

#### Research into Immersive Tech

Personal Research - Advancing solutions for Innovation Labs

- Research in collaboration with Creative Science Foundation UK
- Combines three concepts Science Fiction Prototyping (writing fictional stories to instantiate and test ideas), creating the medium to best show these, and publishing/broadcasting/social networking the result.
- Exploring the benefits of Virtual Reality and Artificial Intelligent agents for idea generation (applications in education, business and entertainment)

#### Research into Immersive Tech (cont.)

# Research into Immersive Tech (cont.)