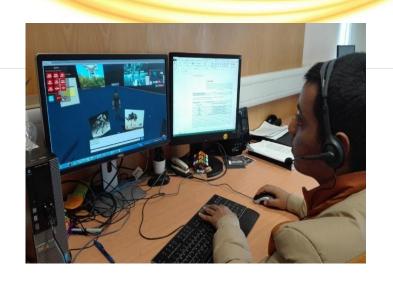

#### Research into Immersive Tech

Personal Research - Advancing solutions for Innovation Labs

- Research in collaboration with Creative Science Foundation UK
- Combines three concepts Science Fiction Prototyping (writing fictional stories to instantiate and test ideas), creating the medium to best show these, and publishing/broadcasting/social networking the result.
- Exploring the benefits of Virtual Reality and Artificial Intelligent agents for idea generation (applications in education, business and entertainment)

#### Research into Immersive Tech (cont.)

# Research into Immersive Tech (cont.)