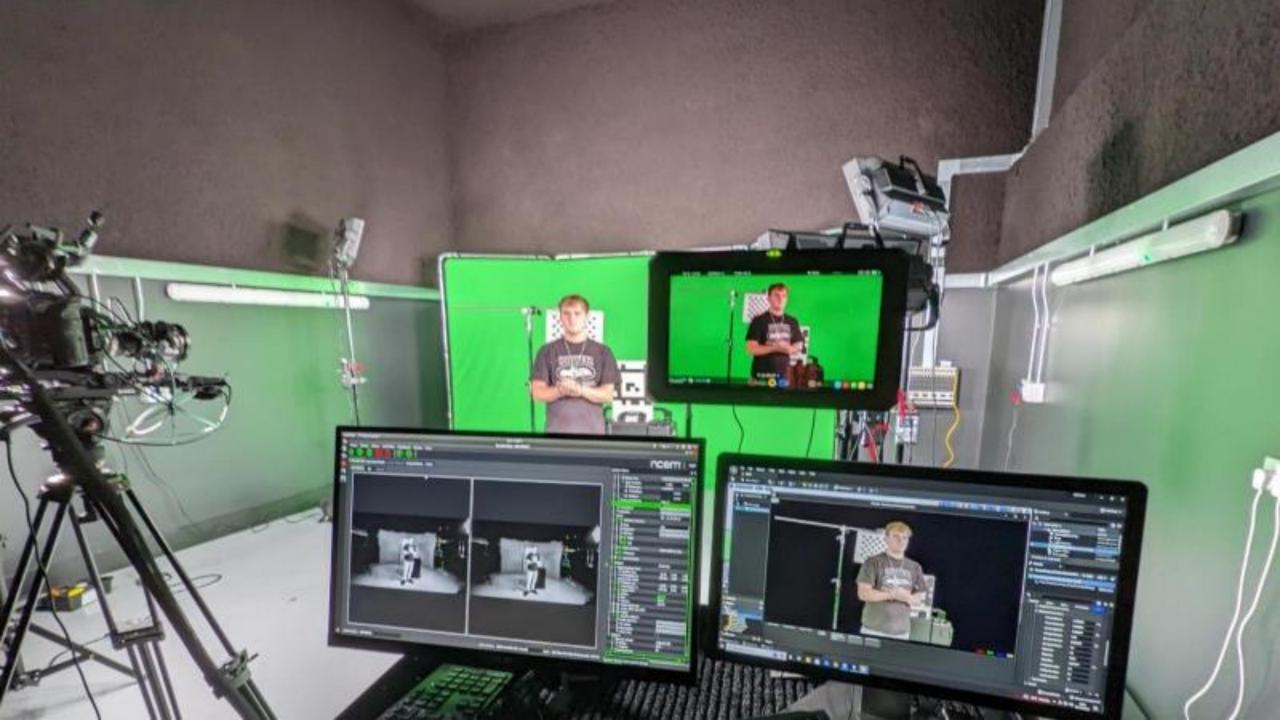

### About Hi3 Network Project (cont.)

- Hubs have technology focus areas including
  - Virtual Production
  - Immersive Technology (AR, VR, XR)
  - Drone Technology
  - Motion Capture
  - 3D Printing
  - Volumetric Capture etc.
- Our Studios across the three hubs are being connected (with high speed network and cloud services) to work together as one supporting various projects