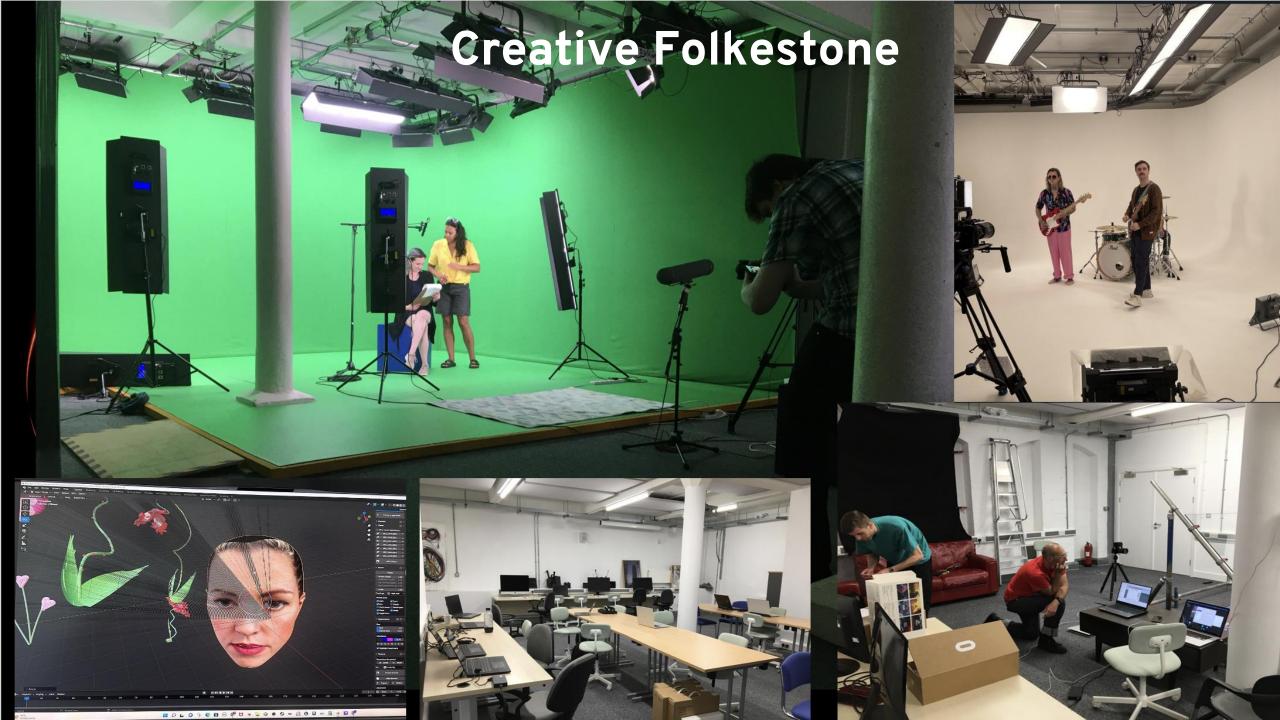

## **About Hi3 Network Project**

- ERDF Funded project linking SMEs and freelancers working in the Creative sector with academics and industry professionals
- Research and development projects focused around Screen-Technology, Immersive Hypercontent, connected entertainment etc.
- Part of the project offering is access to Studios located at the 3 hubs with high-end technical equipment and facilities

### About Hi3 Network Project (cont.)

- Hubs have technology focus areas including
  - Virtual Production
  - Immersive Technology (AR, VR, XR)
  - Drone Technology
  - Motion Capture
  - 3D Printing
  - Volumetric Capture etc.
- Our Studios across the three hubs are being connected (with high speed network and cloud services) to work together as one supporting various projects