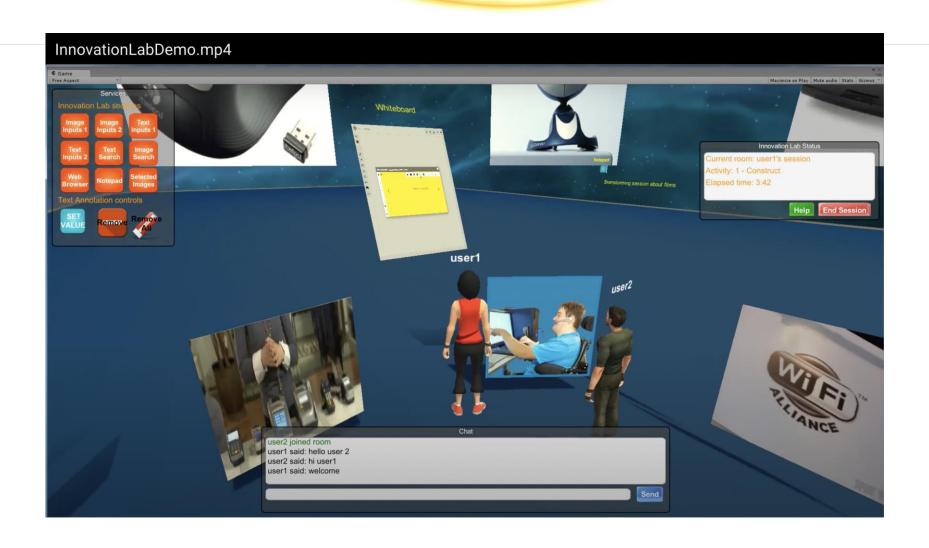

#### Research into Immersive Tech

Personal Research - Advancing solutions for Innovation Labs

- Research in collaboration with Creative Science Foundation UK
- Combines three concepts Science Fiction Prototyping (writing fictional stories to instantiate and test ideas), creating the medium to best show these, and publishing/broadcasting/social networking the result.
- Exploring the benefits of Virtual Reality and Artificial Intelligent agents for idea generation (applications in education, business and entertainment)

#### Research into Immersive Tech (cont.)

# Research into Immersive Tech (cont.)