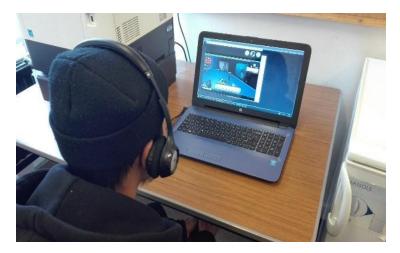

#### Research into Immersive Tech

Personal Research - Advancing solutions for Innovation Labs

- Research in collaboration with Creative Science Foundation UK
- Combines three concepts Science Fiction Prototyping (writing fictional stories to instantiate and test ideas), creating the medium to best show these, and publishing/broadcasting/social networking the result.
- Exploring the benefits of Virtual Reality and Artificial Intelligent agents for idea generation (applications in education, business and entertainment)

#### Research into Immersive Tech (cont.)

# Research into Immersive Tech (cont.)