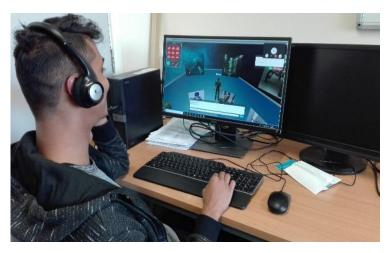

#### Research into Immersive Tech

Personal Research - Advancing solutions for Innovation Labs

- Research in collaboration with Creative Science Foundation UK
- Combines three concepts Science Fiction Prototyping (writing fictional stories to instantiate and test ideas), creating the medium to best show these, and publishing/broadcasting/social networking the result.
- Exploring the benefits of Virtual Reality and Artificial Intelligent agents for idea generation (applications in education, business and entertainment)

#### Research into Immersive Tech (cont.)

# Research into Immersive Tech (cont.)