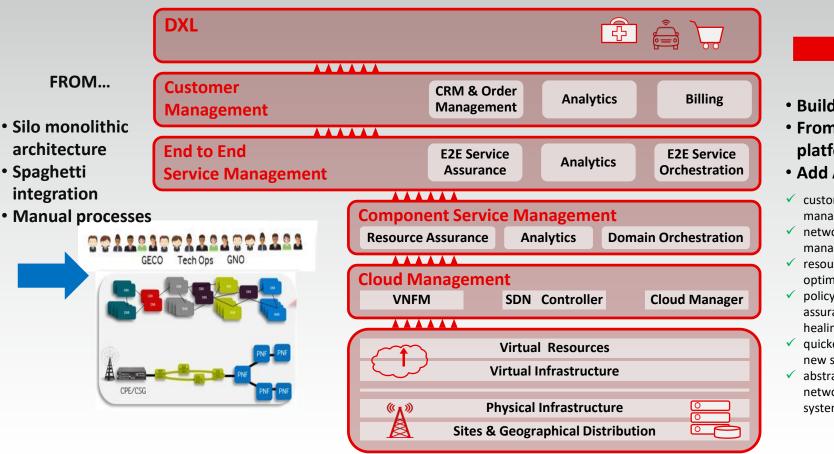

## Journey to a Programmable Network-as-a-Service

- Build NaaS
- From monolith to platform & APIs
- Add Automation:
- customer service lifecycle management
- ✓ network services lifecycle management
- resources use optimization
- policy-driven, real-time assurance and autohealing
- quicker onboarding of new services and VNFs
- ✓ abstract complexity of networks for business system consumption