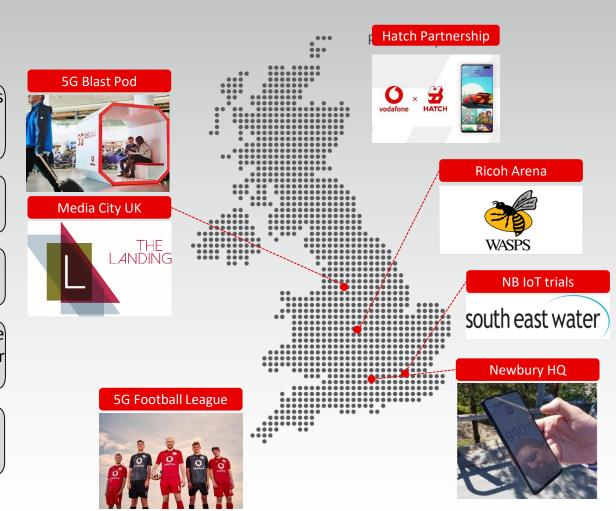

## **#5Gamechanger**

Launched 5G and Vodafone Unlimited Plans
July 3<sup>rd</sup> 2019 with a world first haptic suit
demo over 5G

Launched 5G Roaming in Germany, Italy & Spain

Announced a 5G innovation centre at Wasps Ricoh Arena

Announced world's first fan-assisted referee (FAR) system with games live-streamed over 5G

Exclusive partnership with Hatch – the world first's cloud-based mobile gaming platform built for 5G

**Making our Innovation Accessible** 