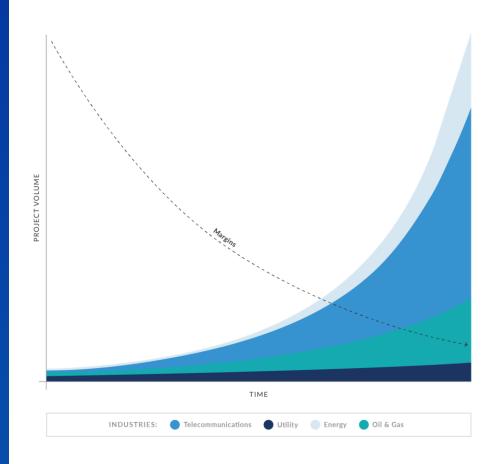

#### Telecom Industry Challenges

- Volume, Velocity, and Variety of projects increasing:
  - Whole Telecom ecosystem affected: MNOs, service providers, towercos, fibre providers and vendors.
  - o Moving from macro sites to stealth sites, small cells, Indoor DAS, Outdoor DAS, Fiber
- Shrinking margins means focusing on operational efficiency:
  - Deploying more assets with fewer resources
  - Incumbent technologies not made for today's workloads
- More teams doing more work, inside and outside the company:
  - Vendor management
  - Updates, transparency, communication
- Need for a Single Source of Truth