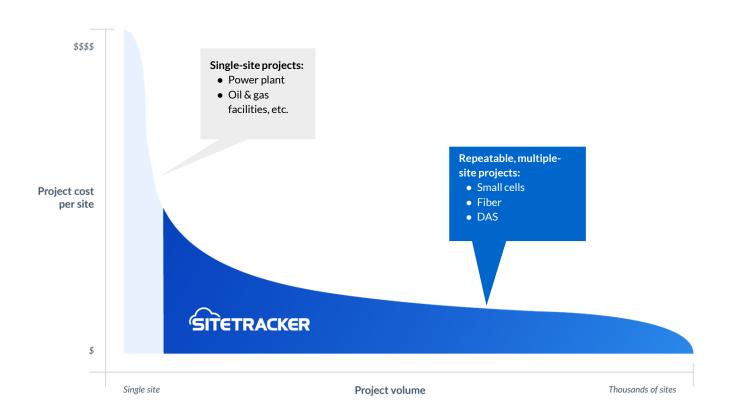

#### Telecom Industry Challenges

- Volume, Velocity, and Variety of projects increasing:
  - Whole Telecom ecosystem affected: MNOs, service providers, towercos, fibre providers and vendors.
  - o Moving from macro sites to stealth sites, small cells, Indoor DAS, Outdoor DAS, Fiber
- Shrinking margins means focusing on operational efficiency:
  - Deploying more assets with fewer resources
  - Incumbent technologies not made for today's workloads
- More teams doing more work, inside and outside the company:
  - Vendor management
  - Updates, transparency, communication
- Need for a Single Source of Truth

#### Key use cases in critical infrastructure

Small Cells

Macro Towers

Fiber

Wifi Kiosks

Satellite Ground Stations

**Smart Sensors** 

**Security Systems** 

High-Volume Construction

Pipelines / Oil & Gas

Retail & Franchises

**Solar Panels** 

**Energy Storage & Batteries** 

**AMI & Smart Meters** 

**Charging Stations** 

Pole Replacements