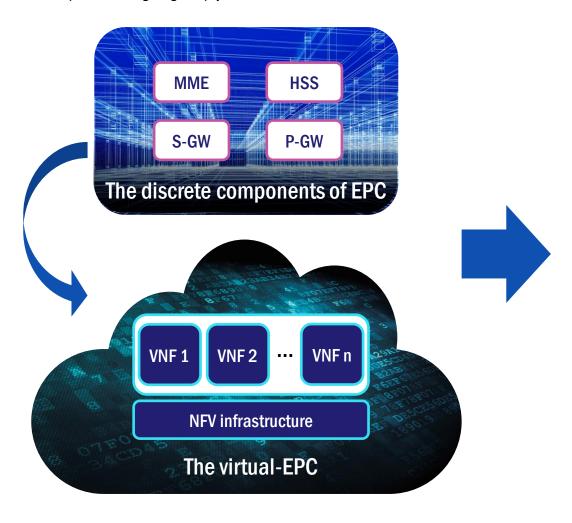

## Telcos will have a head start with the new 5G core

The operators are migrating from physical 4G EPC to virtualised-EPC

The 5G core will enable network functions to migrate to the edge