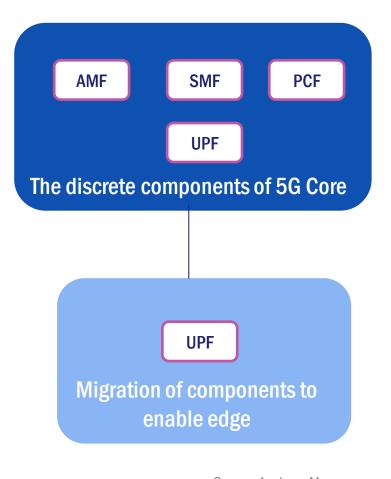

## Telcos will have a head start with the new 5G core

The operators are migrating from physical 4G EPC to virtualised-EPC

The 5G core will enable network functions to migrate to the edge