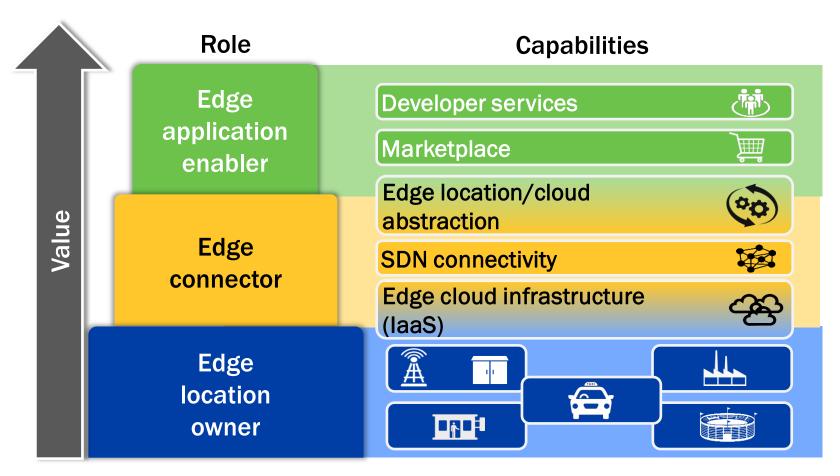

# Three roles are open to telcos – or to many other potential players

# A platform role enables operators to achieve a pivotal position in the value chain

- Others will also be chasing this role, leveraging different areas of established expertise e.g.
  - Webscale players
  - CDN providers
  - Private network operators
  - Enterprise system integrators
  - Smart city providers
- Some of these groups will be partners for telcos