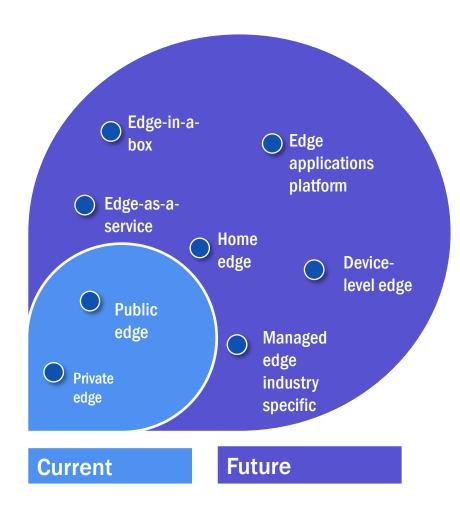

## What is and where is the edge?

- Edge is bringing computing and storage closer to the end customer.
- In theory the edge is anywhere from just outside the data centre to someone's smartphone.
- The current market is based on public and private (enterprise) edge deployments.
- In future, new edge locations and business models will evolve:
  - Managed edge, public infrastructure with services for specific industries or user groups
  - Edge-as-service for private enterprises
  - Edge-in-a-box for remote or highly secure applications
  - Edge extends to homes and devices