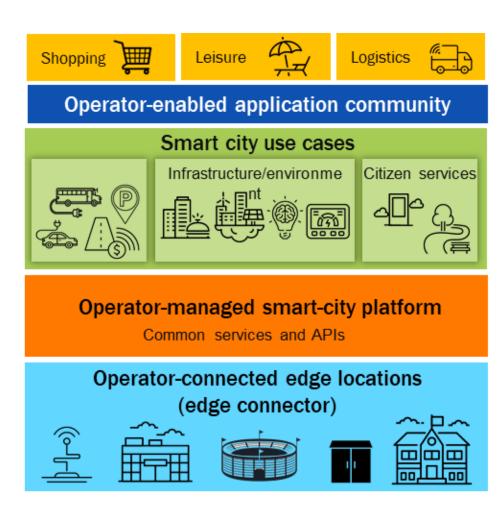

## Diverse use cases will emerge in different timeframes

Increasing alignment with existing assets

2018-2019

2020-2021

2022-2023

2024 or later

Largest edge computing revenue opportunities

Moderate edge computing revenue opportunities