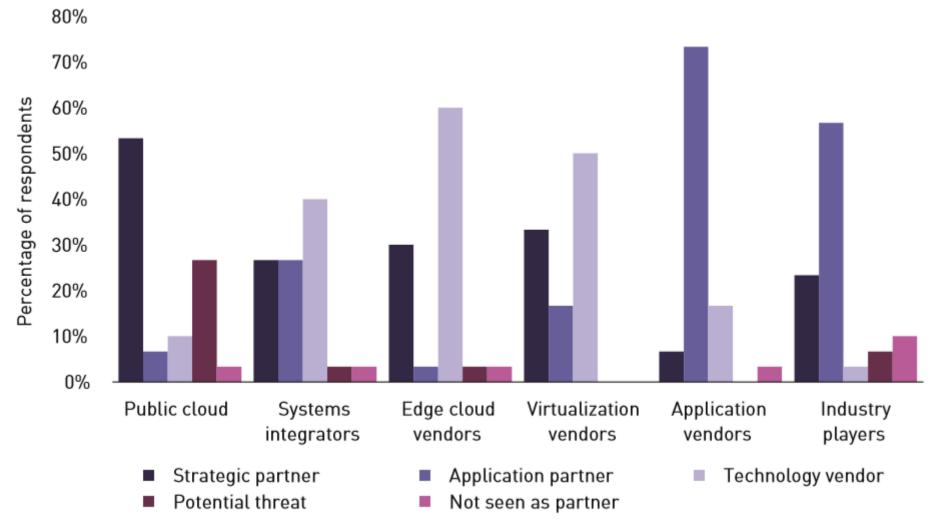

# A platform role enables operators to achieve a pivotal position in the value chain

- Others will also be chasing this role, leveraging different areas of established expertise e.g.
  - Webscale players
  - CDN providers
  - Private network operators
  - Enterprise system integrators
  - Smart city providers
- Some of these groups will be partners for telcos

# Operators must collaborate with a diverse ecosystem of industry players to deliver the benefits of edge