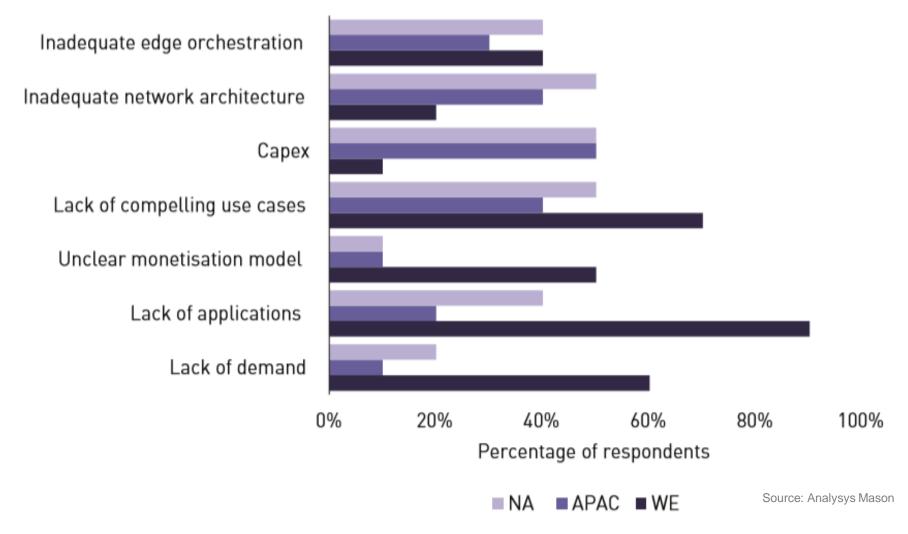

s.
- In future, new edge locations and business models will evolve:
  - Managed edge, public infrastructure with services for specific industries or user groups
  - Edge-as-service for private enterprises
  - Edge-in-a-box for remote or highly secure applications
  - Edge extends to homes and devices





# Three roles are open to telcos – or to many other potential players





## Telcos will have a head start with the new 5G core

The operators are migrating from physical 4G EPC to virtualised-EPC



The 5G core will enable network functions to migrate to the edge





# European operators have a service-driven approach to edge; NA and APAC CSPs' edge strategies are more associated with 5G roll-outs and vRAN



# The barriers to edge in Western Europe are commercial and service related





## Diverse use cases will emerge in different timeframes

Increasing alignment with existing assets



2018-2019

2020-2021

2022-2023

2024 or later

Largest edge computing revenue opportunities

Moderate edge computing revenue opportunities



# A platform role enables operators to achieve a pivotal position in the value chain

- Others will also be chasing this role, leveraging different areas of established expertise e.g.
  - Webscale players
  - CDN providers
  - Private network operators
  - Enterprise system integrators
  - Smart city providers
- Some of these groups will be partners for telcos





# Operators must collaborate with a diverse ecosystem of industry players to deliver the benefits of edge







## Recommendations



Operators should identify the short-term opport