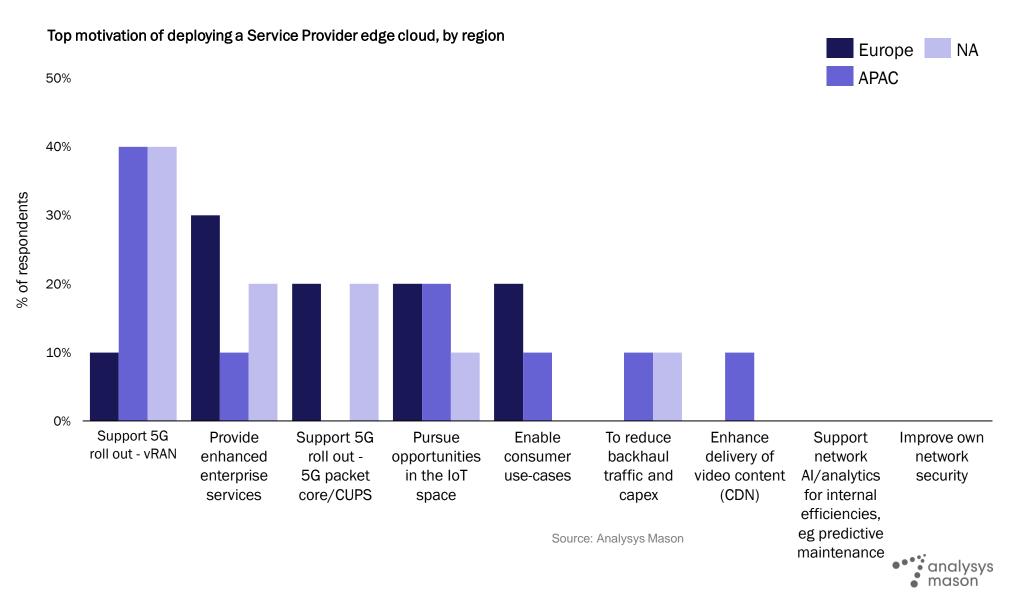

# European operators have a service-driven approach to edge; NA and APAC CSPs' edge strategies are more associated with 5G roll-outs and vRAN